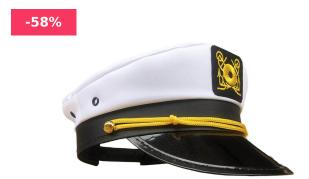

## **PARTY HAT**

**Reminder:** You can click the page number on the right side to view that page

CUSTOMIZABLE CAPTAIN HAT YACHT BOAT NAVY SAILOR SHIP CAP FOR KIDS MARINES COSTUME ACCESSORY WHITE, BLACK

**SKU:** CH-CB-02