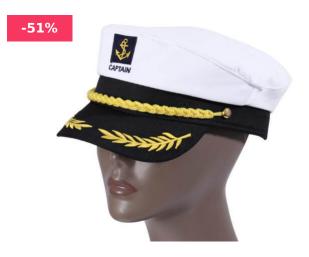

WHOLESALE CUSTOM CAPTAIN HATS BOAT YACHT SAILOR BRIDE NAUTICAL BACHELORETTE CAP W/ EMBROIDERY

SKU: CH-SC

**CUSTOM FELT TOP PARTY HAT WITH LOGO HAT BAND** 

SKU: CH-FT-PH